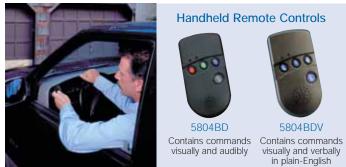

# **VISTA PLUS Remote Controls**

Simplify Your Life With These Exciting Options:

# Protection That Goes With You

Arm or disarm your security system and open your garage door from the safety of your car. Fits in purses or clips conveniently to belts and car visors.

#### Peace of Mind

Control your security system with the touch of a button—in or around your home. Available in two or four button models.