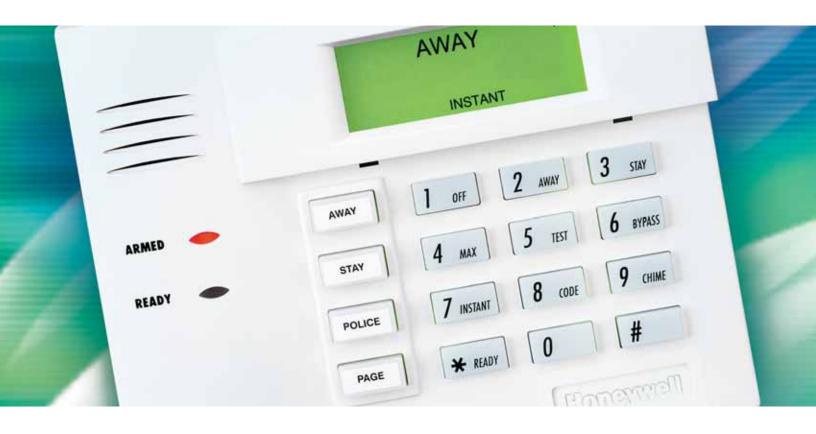

# 6150 Deluxe Keypad

# Takes the Guesswork Out of Operating Your Security System

Honeywell's 6150 Deluxe Keypad combines enhanced security and the utmost in user-friendly convenience. A large, bright fixed-English display makes operation simpler than ever. The attractive white console blends in perfectly with any décor, and features a contoured, removable door that conceals its illuminated soft-touch keys.

## Customized to meet your needs

Our Deluxe Keypad features four oversized function keys, easily accessible even when the keypad door is closed. Function keys can be custom-programmed by your security professional for single-button operation and to notify the fire department, police or medical personnel in the event of an emergency. Each can be color coded for easy use.