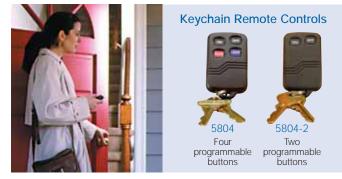

# **VISTA PLUS Remote Controls**

Simplify Your Life With These Exciting Options:

#### Peace of Mind

Control your security system with the touch of a button—in or around your home. Available in two or four button models.